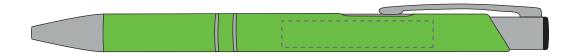

Your Ref: Quantity: Product Code: TPC731501
Our Ref: Version: 1 Product Colour: LIGHT GREEN

## **PANTONE REFERENCE(S)**

ARTWORK SCALE 100% Digital Print Area: 40mm x 7mm

Product Image for visualisation - colours may vary

## The dashed line is to demonstrate print area and will not appear on your printed item