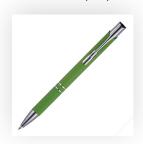

Your Ref: Quantity: Product Code: TPC731501
Our Ref: Version: 1 Product Colour: LIGHT GREEN

## **PANTONE REFERENCE(S)**

ARTWORK SCALE 100% Digital Print Area: 40mm x 7mm

Product Image for visualisation - colours may vary